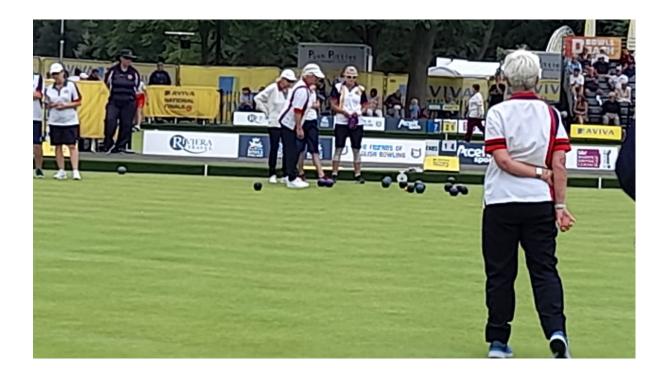

Our New Milton ladies won on 17<sup>th</sup> August (21 – 17). They play again tomorrow.

One match photo and one with their medals.

Chris Cooke, Alison Bremner and Sandy Elder performed well in their 1st Round match today v Leicestershire (18<sup>th</sup> August) but after taking an early lead lost the match in the last few ends.