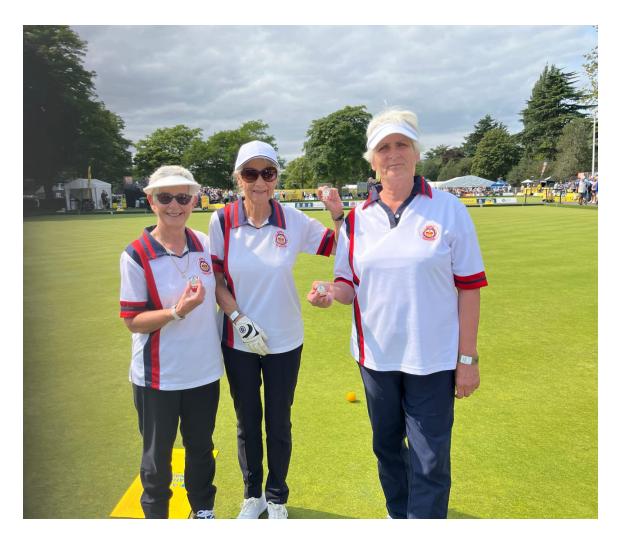

Our New Milton ladies won on 17<sup>th</sup> August (21 – 17). They play again tomorrow.

One match photo and one with their medals.

Chris Cooke, Alison Bremner and Sandy Elder performed well in their 1st Round match today v Leicestershire (18<sup>th</sup> August) but after taking an early lead lost the match in the last few ends.