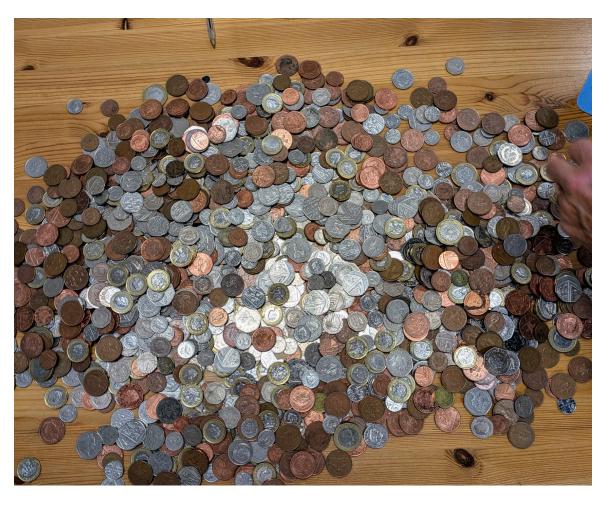

This money will provide invaluable assistance to families in challenging times, and we thank everyone for contributing so generously.

Today, after counting the money in the bottle we have raised a remarkable £835 in addition to the £1703 raised earlier in the year.